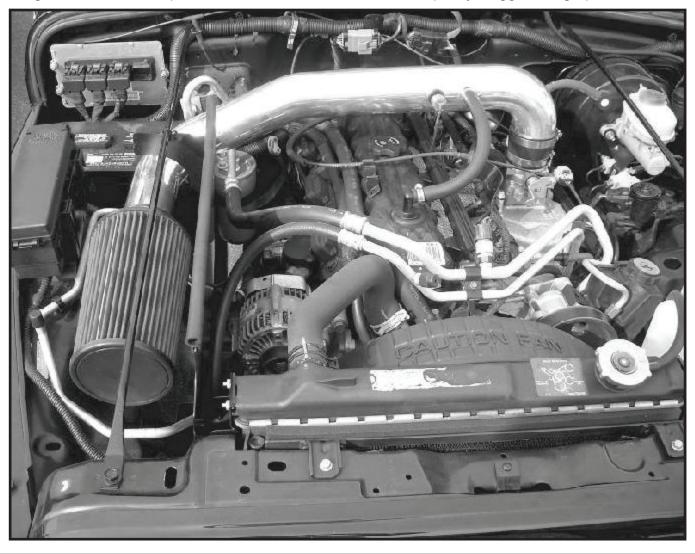

Weather Stripping

✓ Heat Shield

8. Install Throttle Body Coupling onto the Throttle Body using a Large Hose Clamp. Install Intake Tube into vehicle, routing it into the area seperated by the Heat Shield. Use a Large Hose Clamp to attach the Intake Tube to the Throttle Body Coupling. Fasten the open end of the Intake Tube to the Rubber Isolator Mount using an M6 Flat Washer and M6 Nut.

9. Using supplied Breather Hose and Small Hose Clamps, hook the breather up to the open port on the Intake Tube.

10. Install the Air Filter onto the Intake Tube using a Large Hose Clamp to secure it. Note: This filter is polyester synthetic and never needs to be oiled. It can de cleaned with warm water and mild detergent dish soap.