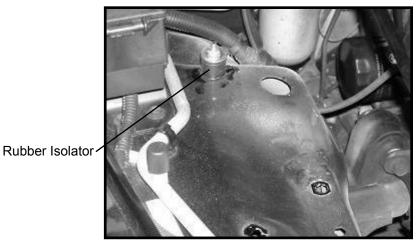

1. Remove original Air Filter, Air Box, Intake Tube, and Breather Tube.

2. Install Rubber Isolator Mount to the vehicle in the rear-most hole that was utilized by the stock air box. Fasten to vehicle using M6 Flat Washer and M6 Nut from below.