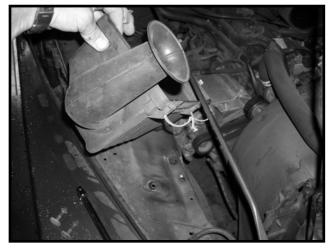

3. Install Weather Stripping on Heat Shield, and install Heat Shield into vehicle. The front of the Heat Shield is secured with one of the factory radiator mounting bolts. The bottom of the Heat Shield is secured with the M8 Bolt, Washers, and Nut through a hole left by the removal of the factory air box. The rear of the Heat Shield is secured to the Spreaded Bar with a Zip Tie.