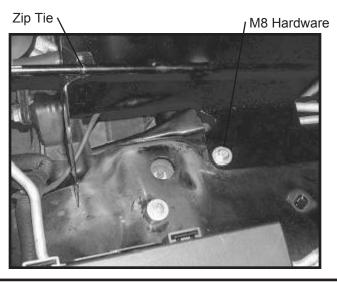

3. Install Weather Stripping on Heat Shield, and install Heat Shield into vehicle. The front of the Heat Shield is secured with one of the factory radiator mounting bolts. The bottom of the Heat Shield is secured with the M8 Bolt, Washers, and Nut through a hole left by the removal of the factory air box. The rear of the Heat Shield is secured to the Spreaded Bar with a Zip Tie.