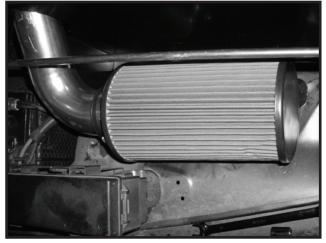

9. Using supplied Breather Hose and Small Hose Clamps, hook the breather up to the open port on the Intake Tube.

10. Install the Air Filter onto the Intake Tube using a Large Hose Clamp to secure it. Note: This filter is polyester synthetic and never needs to be oiled. It can de cleaned with warm water and mild detergent dish soap.