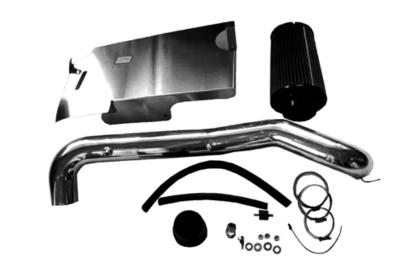

## Contents:

- 1. Intake Tube (1)
- Heat Shield (1) 2.
- 3. Weather Stripping
- Air Filter (1)
  Throttle Body Coupling (1)
  Large Hose Clamps (3)
- 7. Breather Hose (1)
- 8. Small Hose Clamps (2)
- 9. M8 Mounting Bolt (1)
- 10. M8 Flat Washers (2)
- 11. M8 Nut (1) 12. Rubber Isolator Mount (1)
- 13. M6 Washers (2)
- 14. M6 Nuts (2)
- 15. Zip Tie (1)