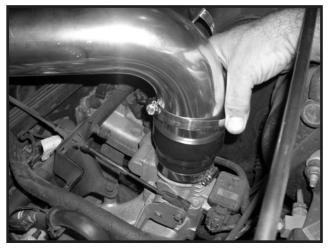

Weather Stripping

✓ Heat Shield

8. Install Throttle Body Coupling onto the Throttle Body using a Large Hose Clamp. Install Intake Tube into vehicle, routing it into the area seperated by the Heat Shield. Use a Large Hose Clamp to attach the Intake Tube to the Throttle Body Coupling. Fasten the open end of the Intake Tube to the Rubber Isolator Mount using an M6 Flat Washer and M6 Nut.