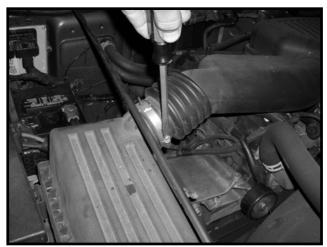

1. Remove original Air Filter, Air Box, Intake Tube, and Breather Tube.

2. Install Rubber Isolator Mount to the vehicle in the rear-most hole that was utilized by the stock air box. Fasten to vehicle using M6 Flat Washer and M6 Nut from below.