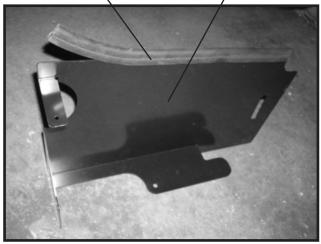

3. Install Weather Stripping on Heat Shield, and install Heat Shield into vehicle. The front of the Heat Shield is secured with one of the factory radiator mounting bolts. The bottom of the Heat Shield is secured with the M8 Bolt, Washers, and Nut through a hole left by the removal of the factory air box. The rear of the Heat Shield is secured to the Spreaded Bar with a Zip Tie.

Weather Stripping

✓ Heat Shield

8. Install Throttle Body Coupling onto the Throttle Body using a Large Hose Clamp. Install Intake Tube into vehicle, routing it into the area seperated by the Heat Shield. Use a Large Hose Clamp to attach the Intake Tube to the Throttle Body Coupling. Fasten the open end of the Intake Tube to the Rubber Isolator Mount using an M6 Flat Washer and M6 Nut.