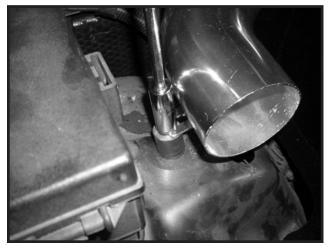

Weather Stripping

✓ Heat Shield

8. Install Throttle Body Coupling onto the Throttle Body using a Large Hose Clamp. Install Intake Tube into vehicle, routing it into the area seperated by the Heat Shield. Use a Large Hose Clamp to attach the Intake Tube to the Throttle Body Coupling. Fasten the open end of the Intake Tube to the Rubber Isolator Mount using an M6 Flat Washer and M6 Nut.

9. Using supplied Breather Hose and Small Hose Clamps, hook the breather up to the open port on the Intake Tube.

10. Install the Air Filter onto the Intake Tube using a Large Hose Clamp to secure it. Note: This filter is polyester synthetic and never needs to be oiled. It can de cleaned with warm water and mild detergent dish soap.