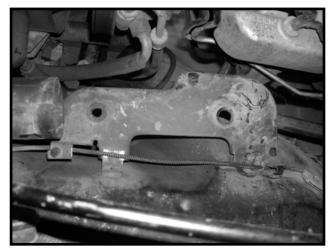

2. Remove rubber grommets from the air filter housing. Mount and install Heat Shield in place using 1/4-20 hardware.

3. Install Edge Trim onto heat shield and trim to length. Install Rubber Mount to Heat Shield using supplied hardware

4. Install small end of Rubber Elbow onto throttle body using original hose clamp. The Intake Tube can than be installed onto the large end of the Rubber Elbow using the supplied Hose Clamp.

5. Align Intake Pipe bracket with Rubber Isolator Mount on the Heat Shield and fasten with washer and nut. Install Air Filter to the end of the Intake Pipe using a supplied Hose Clamp. Note: This filter is polyester synthetic and never needs to be oiled. It can be cleaned with warm water and mild detergent dish soap.