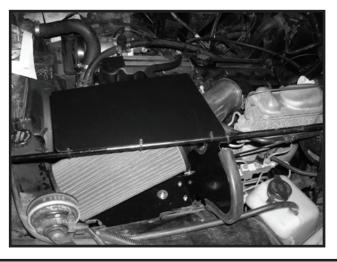

6. Use supplied Zip Ties to secure Heat Shield to radiator brace rod as shown. Trim excess Zip Tie material for a cleaner look. Attach Weather Stripping to exposed edge of Heat Shield. Trim as required.