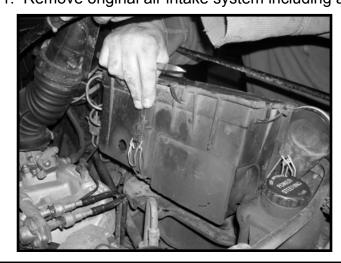

## Contents: 1. Intake Tube (1) 2. Heat Shield (1) Air Filter (1) Rubber Hose Elbow (1) 5. Breather Hose (1) 6. Rubber Isolator Mount (1) 7. M8 Washer (2) 8. M8 Nylock Nut (2) 9. M6 Washer 10. Edge Trim (1) 11. #44 Hose Clamps (2) 12. #48 Hose Clamps (3) 13. 1-1/16" Hose Clamp (2) ....... 14. 1/4-20x3/4" Bolt 15. 1/4-20 Nylock Nut 16. Zip Tie (4) 17. Weather stripping (1) 1. Remove original air intake system including air filter housing, air filter, breather hoses, and inlet duct.