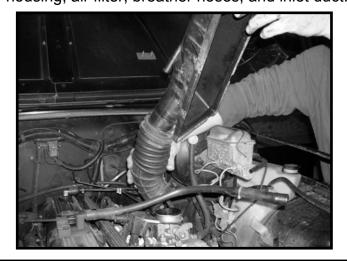

4. Install small end of Rubber Elbow onto throttle body using original hose clamp. The Intake Tube can than be installed onto the large end of the Rubber Elbow using the supplied Hose Clamp.

5. Align Intake Pipe bracket with Rubber Isolator Mount on the Heat Shield and fasten with washer and nut. Install Air Filter to the end of the Intake Pipe using a supplied Hose Clamp. Note: This filter is polyester synthetic and never needs to be oiled. It can be cleaned with warm water and mild detergent dish soap.