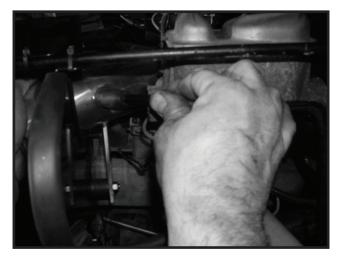

7. Attach the breather hose to the Intake Tube and to the valve cover using 1-1/16" tube clamps. Attach charcoal box breather hose to Intake Tube.

8. Congratulations on the purchase and installation of another quality Rugged Ridge product.