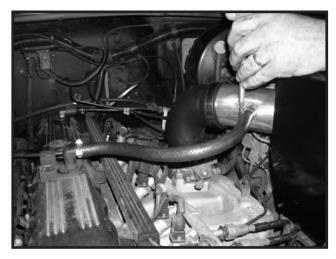

4. Install small end of Rubber Elbow onto throttle body using original hose clamp. The Intake Tube can than be installed onto the large end of the Rubber Elbow using the supplied Hose Clamp.

5. Align Intake Pipe bracket with Rubber Isolator Mount on the Heat Shield and fasten with washer and nut. Install Air Filter to the end of the Intake Pipe using a supplied Hose Clamp. Note: This filter is polyester synthetic and never needs to be oiled. It can be cleaned with warm water and mild detergent dish soap.