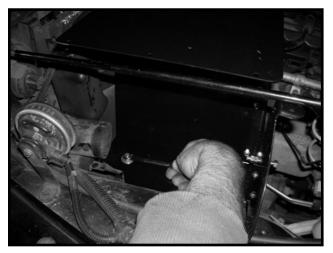

6. Use supplied Zip Ties to secure Heat Shield to radiator brace rod as shown. Trim excess Zip Tie material for a cleaner look. Attach Weather Stripping to exposed edge of Heat Shield. Trim as required.