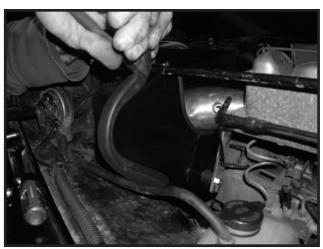

7. Attach the breather hose to the Intake Tube and to the valve cover using 1-1/16" tube clamps. Attach charcoal box breather hose to Intake Tube.

8. Congratulations on the purchase and installation of another quality Rugged Ridge product.