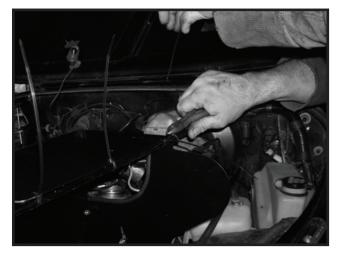

7. Attach the breather hose to the Intake Tube and to the valve cover using 1-1/16" tube clamps. Attach charcoal box breather hose to Intake Tube.

8. Congratulations on the purchase and installation of another quality Rugged Ridge product.